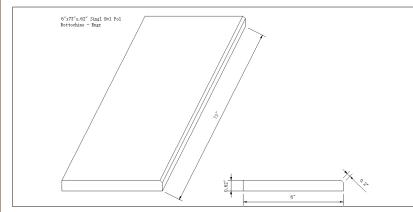

#### **DRAWING:**

## SPECS

Size: 6"x73"

Thickness: 0.62"

Primary Color: Beige

Finish: Polished

Material Type: Engineered Marble

| Application | Residential | Commercial |
|-------------|-------------|------------|
| Counterotps | No          | No         |
| Flooring    | Yes         | Yes        |
| Wall        | No          | No         |