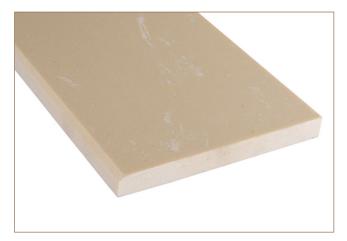

### Bottochino 6x73 Single Beveled

## SPECS

Size: 6"x73"

Thickness: 0.62"

Primary Color: Beige

Finish: Polished

Material Type: Engineered Marble

| Application | Residential | Commercial |
|-------------|-------------|------------|
| Counterotps | No          | No         |
| Flooring    | Yes         | Yes        |
| Wall        | No          | No         |